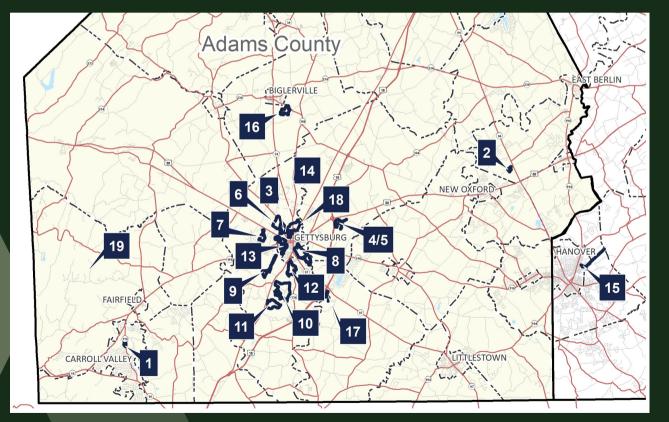

## **Route Locations**

- 1. Carroll Commons
- 2. Cross Keys Community Park
- 3. Gettysburg College Campus
- 4. Gateway Gettysburg (1.2 mi)
- 5. Gateway Gettysburg (3.1 mi)
- 6. Gburg College to Eternal Peace Light, GNMP
- 7. Gburg Day Spa Cart Paths, GNMP
- 8. Spangler's Spring to Culps Hill, GNMP
- 9. Battlefield Amphitheater, GNMP

- 10. Devil's Den, GNMP
- 11. Slyder Farm, GNMP
- 12. High Water Mark to GNMP Visitor Center
- 13. Gburg Rec Park Biser Fitness Trail
- 14. Seminary Ridge Museum and Town
- 15. Hanover Trolley Trail
- 16. Oakside Community Park
- 17. Outlet Shoppes at Gettysburg
- 18. N Gettysburg Trail Barlow's Knoll
- 19. Strawberry Hill Nature Preserve

\*GNMP: Gettysburg National Military Park

For additional information and route maps visit:

adamswellness.org

## **Route Descriptions**

| #                                       | Trail                              | Length        | Sun or Shade | Flat or Hills | Surface           |
|-----------------------------------------|------------------------------------|---------------|--------------|---------------|-------------------|
| 1                                       | Carroll Commons Park               | 0.9 mi        | Shady        | Flat          | Gravel            |
| 2                                       | Cross Keys Community Park          | 0.75 mi       | Sunny        | Flat          | Paved             |
| 3                                       | Gettysburg College Campus          | 1.9 mi        | Mostly sunny | Mostly flat   | Paved and gravel  |
| 4                                       | Gateway Gettysburg                 | 1.2 mi        | Sunny        | Some hills    | Sidewalk and road |
| 5                                       | Gateway Gettysburg                 | 3.1 mi        | Sunny        | Some hills    | Sidewalk and road |
| Gettysburg National Military Park Walks |                                    |               |              |               |                   |
| 6                                       | Gburg College to Eternal Peace     | 3.25 mi       | Mostly sunny | Hilly         | Paved             |
|                                         | Light                              |               |              |               |                   |
| 7                                       | Gburg Day Spa- Cart Paths          | 1.5 mi        | Some shade   | Flat          | Gravel            |
| 8                                       | Spangler's Spring to Culps Hill    | 2 or 2.9 mi   | Some shade   | Hilly         | Paved             |
| 9                                       | Battlefield Amphitheater           | 2 mi          | Shady        | Hilly         | Paved and gravel  |
| 10                                      | Devil's Den to Little Round Top    | 3.9 mi        | Some shade   | Hilly         | Paved             |
| 11                                      | Slyder Farm                        | 1.9 mi        | Some shade   | Hilly         | Paved and gravel  |
| 12                                      | High Water Mark to GNMP            | 2.1 mi        | Some shade   | Mostly flat   | Paved             |
|                                         | Visitor Center                     |               |              |               |                   |
| 13                                      | Gburg Rec Park Biser Trail         | 1 or 1.7 mi   | Some shade   | Flat          | Paved             |
| 14                                      | Seminary Ridge Museum and          | 2.4 mi        | Some shade   | Hilly         | Gravel            |
|                                         | Town Trail                         |               |              |               |                   |
| 15                                      | Hanover Trolley Trail              | 1.5 or 3.1 mi | Some shade   | Mostly flat   | Gravel            |
| 16                                      | Oakside Community Park             | 1.8 mi        | Some shade   | Some hills    | Gravel            |
| 17                                      | Outlet Shoppes at Gettysburg       | 1.8 mi        | Sunny        | A few hills   | Paved             |
| 18                                      | N Gettysburg Trail- Barlow's Knoll | 1.9 mi        | Sunny        | A few hills   | Paved             |
| 19                                      | Strawberry Hill Nature Preserve    | Various       | Shady        | Depends       | Dirt trails       |